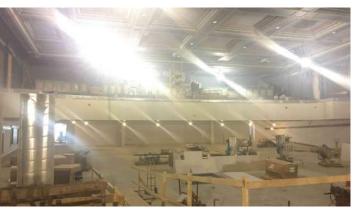

## Activities in progress as of April 07, 2017:

- ▶ Wood flooring installation in Area C Auxiliary Gym started.
- ▶ Prep for quarry tile installation in Area D Kitchen walk-in coolers started.
- ▶ Painting in Area G Auditorium balcony & Area F south stairwell started.
- ▶ Drywall installation & existing plaster restoration in Auditorium in progress.
- ▶ Stage theatrical equipment installation in Auditorium in progress.
- ▶ Metal lockers installation on 2<sup>nd</sup> floor Area G in progress.
- ▶ Carpet tile installation on 2<sup>nd</sup> floor Area G corridors in progress.
- Lighting installation on 4<sup>th</sup> floor Area G in progress.
- Casework installation on 4<sup>th</sup> floor Area G in progress.
- Courtyard grading & site topsoil placement in progress.