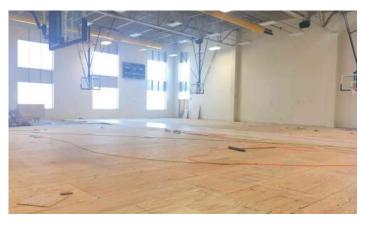

## Activities in progress as of April 07, 2017:

- ▶ Wood flooring installation in Area C Auxiliary Gym started.
- ▶ Prep for quarry tile installation in Area D Kitchen walk-in coolers started.
- ▶ Painting in Area G Auditorium balcony & Area F south stairwell started.
- ▶ Drywall installation & existing plaster restoration in Auditorium in progress.
- ▶ Stage theatrical equipment installation in Auditorium in progress.
- ▶ Metal lockers installation on 2<sup>nd</sup> floor Area G in progress.
- ▶ Carpet tile installation on 2<sup>nd</sup> floor Area G corridors in progress.
- Lighting installation on 4<sup>th</sup> floor Area G in progress.
- Casework installation on 4<sup>th</sup> floor Area G in progress.
- Courtyard grading & site topsoil placement in progress.

## **Construction Key Plan:**

Carpet Installation in 2nd Floor Area A Corridor

Drywall Installation & Plaster Repair in Auditorium

Casework Installation on 4th Floor Area G

Wood Flooring Installation in Auxiliary Gym