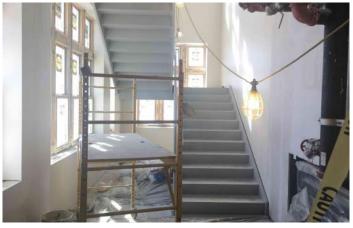

## Activities in progress as of April 07, 2017:

- ▶ Wood flooring installation in Area C Auxiliary Gym started.
- ▶ Prep for quarry tile installation in Area D Kitchen walk-in coolers started.
- ▶ Painting in Area G Auditorium balcony & Area F south stairwell started.
- ▶ Drywall installation & existing plaster restoration in Auditorium in progress.
- ▶ Stage theatrical equipment installation in Auditorium in progress.
- ▶ Metal lockers installation on 2<sup>nd</sup> floor Area G in progress.
- ▶ Carpet tile installation on 2<sup>nd</sup> floor Area G corridors in progress.
- Lighting installation on 4<sup>th</sup> floor Area G in progress.
- Casework installation on 4<sup>th</sup> floor Area G in progress.
- Courtyard grading & site topsoil placement in progress.

Wood Flooring Installation on 4th Floor Area G

Metal Stair Painting Area F South Stair